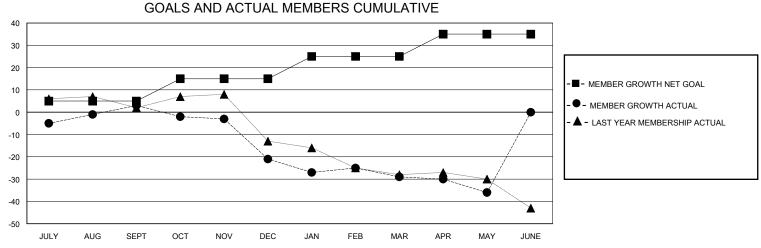

## District 6 W

Results as of: 5/31/2020

| GMT:          | LOCATION COLORADO |             |               |                               |                       |                         |                                                    |  |
|---------------|-------------------|-------------|---------------|-------------------------------|-----------------------|-------------------------|----------------------------------------------------|--|
|               | Club              | s           |               | Members RESULTS FOR 2019-2020 |                       |                         |                                                    |  |
|               | RESULTS FOR       | R 2019-2020 |               |                               |                       |                         |                                                    |  |
| QUARTER       | NEW CLUB GOAL     | NEW CLUBS   | DROPPED CLUBS | QUARTER MEMB                  | ER GROWTH NET<br>GOAL | MEMBER GROWTH<br>ACTUAL | DROPPED<br>MEMBERS ACTUAL<br>(including transfers) |  |
| JULY/AUG/SEPT | 0                 | 0           | 0             | JULY/AUG/SEPT                 | 5                     | 49                      | 40                                                 |  |
| OCT/NOV/DEC   | 0                 | 0           | 1             | OCT/NOV/DEC                   | 10                    | 14                      | 37                                                 |  |
| JAN/FEB/MAR   | 0                 | 0           | 0             | JAN/FEB/MAR                   | 10                    | 24                      | 27                                                 |  |
| APR/MAY/JUNE  | 2                 | 0           | 0             | APR/MAY/JUNE                  | 10                    | 6                       | 12                                                 |  |